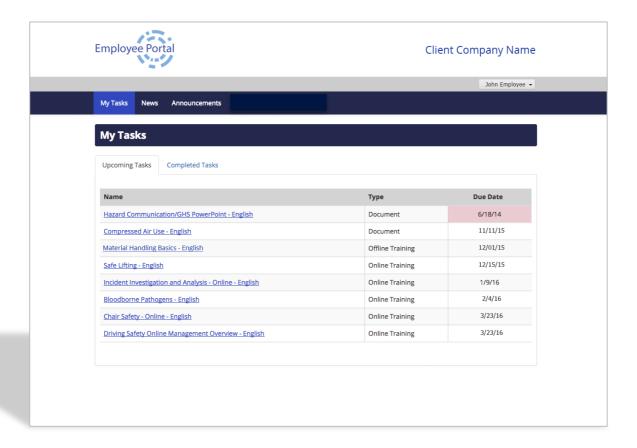

### **Employee Portal**

#### **Employee Portal**

- Online e-Learning: efficient, convenient, and cost-effective
  - Instant ROI
  - Cost savings versus classroom-based training
  - Access anywhere with an internet connection

- ✓ Reduces incidents, accidents & claims
- ✓ Ensures compliance
- Targeted training to address loss sources