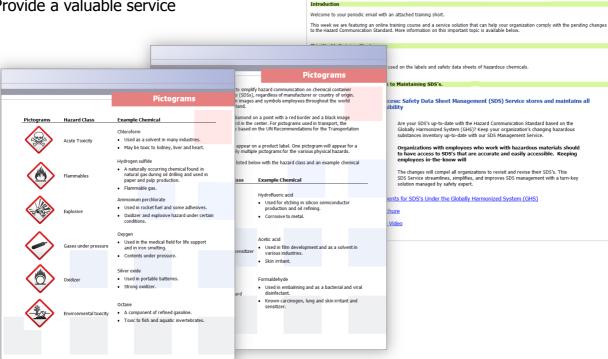

#### HR & Benefits Library

A comprehensive HR Library to help your organization stay compliant with federal and state labor laws

#### **HR & Benefits Library**

- Federal and state labor laws and regulations including COBRA, HIPAA, FMLA, USERRA, ADA, and Health Care Reform
- Training videos for dozens of common HR issues
- Health Care Reform updates & HR News alerts
- Sample forms and policies
- State Posters
- Employment law resources
- Salary Benchmarking Application
- Employee Manual Builder