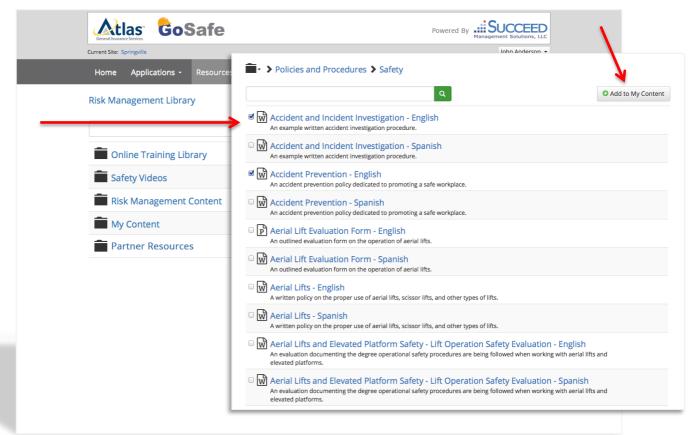

### **Risk Management Library®**

### Enhance your safety program with a multitude of bilingual safety and risk management resources

- Establish guidelines and procedures
- Improve training programs
- Inform and engage employees

- Create a safety culture
- Demonstrate compliance
- Form an Injury and Illness Prevention Program

#### **Risk Management Library**

### **Risk Management Library**