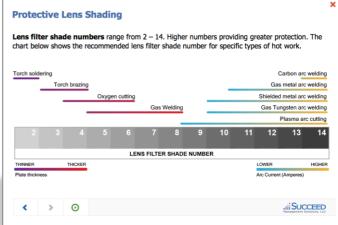

#### **Safety Videos**

The extensive library spans dozens of industries and topics including industry-specific safety, compliance, human resources, healthcare, and school staff training videos, plus much more.

- Over 300 courses
- Available in both English & Spanish

#### Sample Topics and Industries

### **Safety Videos**