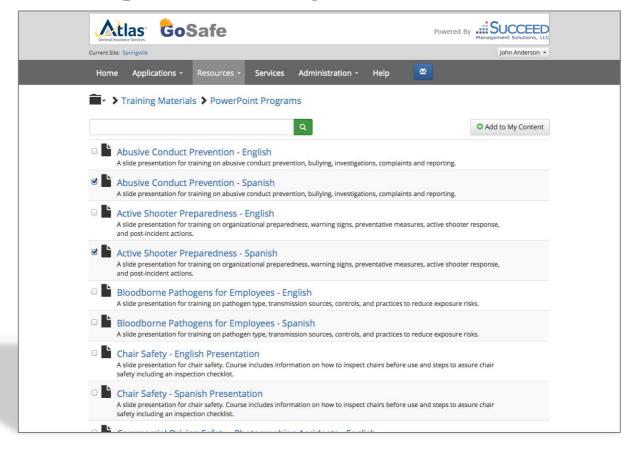

#### My Content & My Content Inbox

Create and distribute your own documents from internal resources or edited Library resources and documents

#### **My Content**

My Content Inbox – access via the mail icon in the main menu bar. Forward company-specific documents to your entire staff.