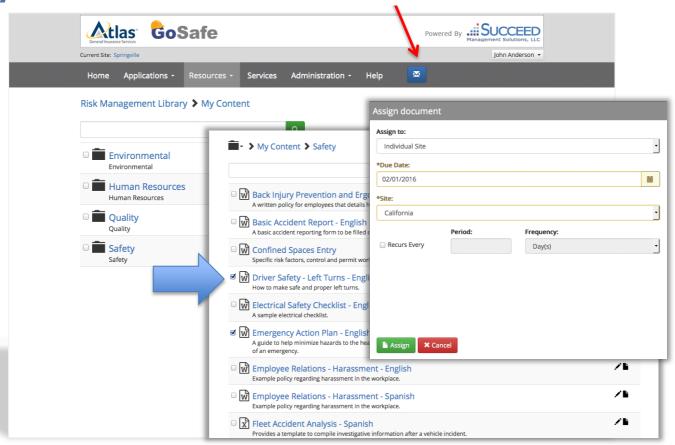

#### My Content & My Content Inbox

Create and distribute your own documents from internal resources or edited Library resources and documents

#### **My Content**

My Content Inbox – access via the mail icon in the main menu bar. Forward company-specific documents to your entire staff.