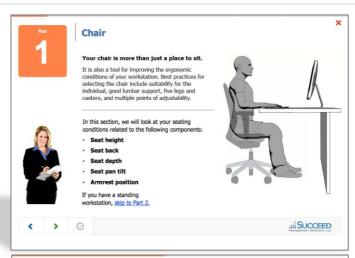

#### **Employee Portal**

- Online e-Learning: efficient, convenient, and cost-effective
  - Instant ROI
  - Cost savings versus classroom-based training
  - Access anywhere with an internet connection

- ✓ Reduces incidents, accidents & claims
- ✓ Ensures compliance
- Targeted training to address loss sources