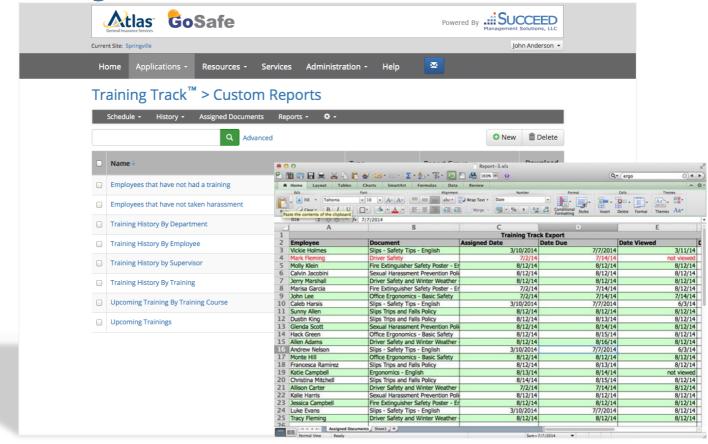

#### **Training Track**<sup>™</sup>: Custom Reports – by training, department, and more