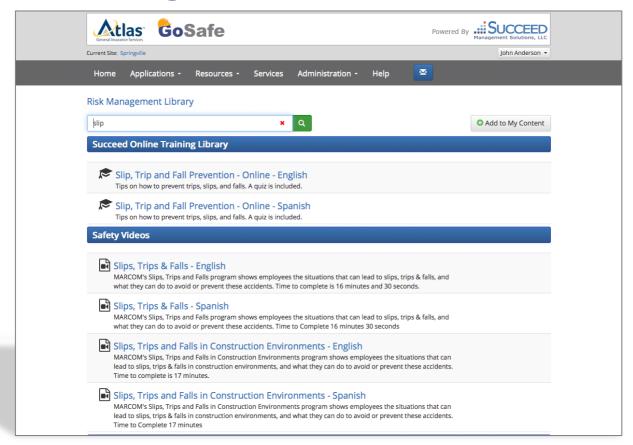

### **Risk Management Library®**

### Enhance your safety program with a multitude of bilingual safety and risk management resources

- Establish guidelines and procedures
- Improve training programs
- Inform and engage employees

- Create a safety culture
- Demonstrate compliance
- Form an Injury and Illness Prevention Program